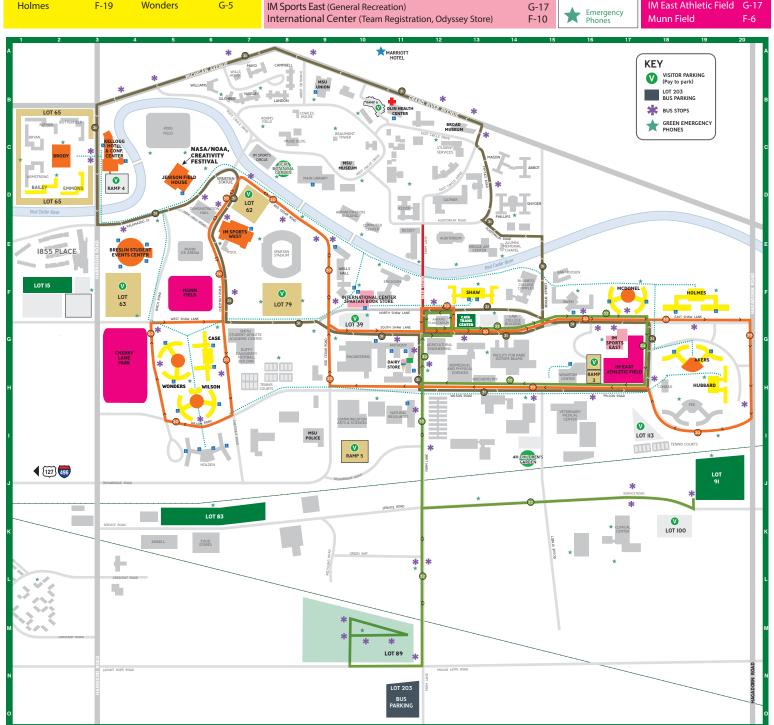

## **MICHIGAN STATE** UNIVERSITY

| HOUSING |      |         |      |
|---------|------|---------|------|
| Akers   | G-19 | Hubbard | H-19 |
| Bailey  | D-1  | McDonel | F-17 |
| Case    | G-6  | Shaw    | F-13 |
| Emmons  | D-2  | Wilson  | H-6  |
| Holmes  | F-19 | Wonders | G-5  |

| PROBLEM SITES                                                 |      |
|---------------------------------------------------------------|------|
| Akers (Problem 2: Division 1 & 2)                             | G-19 |
| Breslin Center (Problem 1: Division 1, 3 & 4)                 | E-4  |
| Brody (Problem 3: Division 2, 3 & 4)                          | C-2  |
| IM Sports West (Problem 4: Division 1, 2, 3 & 4)              | E-7  |
| Kellogg Center (Problem 1: Division 2; Problem 3: Division 1) | C-3  |
| McDonel (Problem 2: Division 3 & 4)                           | F-17 |
| Wilson (Problem 5: Division 3 & 4)                            | H-5  |
| Wonders (Problem 5: Division 1 & 2)                           | G-5  |
| Jenison Field House                                           | D-5  |
| (NASA/NOAA Earth Science, Creativity Festival)                |      |
|                                                               |      |

| RECREATION, REGISTRATION, STORE                         |
|---------------------------------------------------------|
| IM Sports East (General Recreation)                     |
| International Center (Team Registration, Odyssey Store) |

| PERMIT<br>PARKING |      |  |  |
|-------------------|------|--|--|
| Lot 62            | D-7  |  |  |
| Lot 63            | F-4  |  |  |
| Lot 65            | C-2  |  |  |
| Lot 79            | F-8  |  |  |
| Ramp 3            | H-16 |  |  |
| Ramp 5            | I-10 |  |  |
|                   |      |  |  |

Olin Health Center (B-11)

| Lot 62<br>Lot 63<br>Lot 65 | D-7<br>F-4<br>C-2   | Lot 83<br>(No bus service)<br>Lot 91                | K-5<br>J-19 |
|----------------------------|---------------------|-----------------------------------------------------|-------------|
| Lot 79<br>Ramp 3<br>Ramp 5 | F-8<br>H-16<br>I-10 | Lot 89<br>(CATA shuttle serv<br>CATA Transfer State |             |
| Accessible<br>Entrances    |                     | RECREATI                                            | ONAL        |

FREE PARKING

F-2 K-5

Cherry Lane Park G-4 IM East Athletic Field G-17 Munn Field